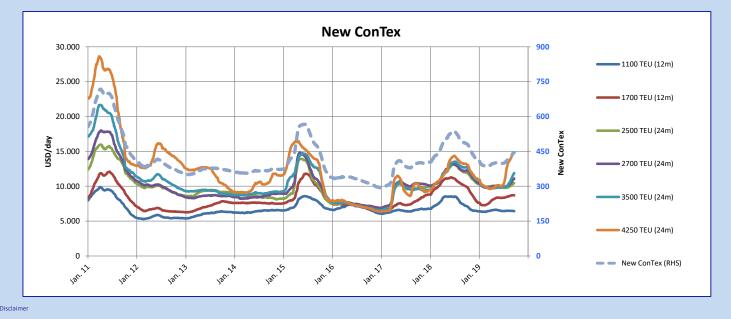

## **Container Ship Time Charter Assessment Index**

| Ne       | w ConTex* | 445      |          |  |
|----------|-----------|----------|----------|--|
|          | 19.09.19  | 12 mos   | 24 mos   |  |
| Geared   | 1100 TEU  | \$6.435  | n.a.     |  |
|          | 1700 TEU  | \$8.706  | 11.d.    |  |
|          | 2500 TEU  | \$9.629  | \$10.446 |  |
| Gearless | 2700 TEU  | \$10.443 | \$11.109 |  |
|          | 3500 TEU  | \$11.340 | \$11.894 |  |
|          | 4250 TEU  | \$14.686 | \$14.832 |  |
|          |           |          |          |  |

## New ConTex-Commentary - issued:

19.09.19

This week's New ConTex increased by 2 to 445 index points reflecting the ongoing positive trend for the segments above 2,000 TEU. Owners of tonnage in the segments below this mark still have to accept the persistent stagnation.

Rates in the 1,100 & 1,700 TEU segments moved sideways once again as the supply & demand situation remains unbalanced. Backed by a solid number of fixtures recorded in the last weeks, the 2,500 TEU & 2,700 TEU segments registered a further improvement, increasing by 0,9% and resp. 1,5% w-o-w (12 m evaluation).

In comparison, the recent fixture volume for the segments above 3,000 TEU is scarce. Taking into account the shortage of supply, this comes at no surprise. Nevertheless, the upward momentum for the 3,500 & 4,250 TEU segments remain alive. Tramp ship owners in the segments above 3,000 TEU are still benefiting from additional demand related to the wave of scrubber retrofits, which reached a new peak this week. According to Alphaliner, a capacity of 465,000 TEU is currently out of service while undergoing scrubber installation at various shipyards.

\*New ConTex evaluation is EXCLUDING 2500/2700/3500/4250 TEU groups for

12 months period

|             |                                                                                                                                              |                                                                                                                                                                                                                                                | New ConTex Development                                                                                                                                                                                                                          |                                                                                                                                                                                                                                                                                                                                                                                                                   |                                                                                                                                                                                                                                                                                                                                                                                                                                                                                   |                                                                                                                                                                                                                                                                                                                                                                                                                                                      |                                                                                                                                                                                                                                                                                                                                                                                                                                                                                                                                                                                                          |                                                                                                                                                                                                                                                                                                                                                                                                                                                                                                                                                                                                     |                                                                                                                                                                                                                                                                                                                                                                                                                                                                                                                                                                                       |                                                                                                                                                                                                                                                                                                                                                                                                                                                                                                 |                                                                                                                                                                                                                                                                                                                                                                                                                                                                                                                                                                                             |
|-------------|----------------------------------------------------------------------------------------------------------------------------------------------|------------------------------------------------------------------------------------------------------------------------------------------------------------------------------------------------------------------------------------------------|-------------------------------------------------------------------------------------------------------------------------------------------------------------------------------------------------------------------------------------------------|-------------------------------------------------------------------------------------------------------------------------------------------------------------------------------------------------------------------------------------------------------------------------------------------------------------------------------------------------------------------------------------------------------------------|-----------------------------------------------------------------------------------------------------------------------------------------------------------------------------------------------------------------------------------------------------------------------------------------------------------------------------------------------------------------------------------------------------------------------------------------------------------------------------------|------------------------------------------------------------------------------------------------------------------------------------------------------------------------------------------------------------------------------------------------------------------------------------------------------------------------------------------------------------------------------------------------------------------------------------------------------|----------------------------------------------------------------------------------------------------------------------------------------------------------------------------------------------------------------------------------------------------------------------------------------------------------------------------------------------------------------------------------------------------------------------------------------------------------------------------------------------------------------------------------------------------------------------------------------------------------|-----------------------------------------------------------------------------------------------------------------------------------------------------------------------------------------------------------------------------------------------------------------------------------------------------------------------------------------------------------------------------------------------------------------------------------------------------------------------------------------------------------------------------------------------------------------------------------------------------|---------------------------------------------------------------------------------------------------------------------------------------------------------------------------------------------------------------------------------------------------------------------------------------------------------------------------------------------------------------------------------------------------------------------------------------------------------------------------------------------------------------------------------------------------------------------------------------|-------------------------------------------------------------------------------------------------------------------------------------------------------------------------------------------------------------------------------------------------------------------------------------------------------------------------------------------------------------------------------------------------------------------------------------------------------------------------------------------------|---------------------------------------------------------------------------------------------------------------------------------------------------------------------------------------------------------------------------------------------------------------------------------------------------------------------------------------------------------------------------------------------------------------------------------------------------------------------------------------------------------------------------------------------------------------------------------------------|
|             | Evaluated                                                                                                                                    | Today                                                                                                                                                                                                                                          | Week-on-Week                                                                                                                                                                                                                                    |                                                                                                                                                                                                                                                                                                                                                                                                                   |                                                                                                                                                                                                                                                                                                                                                                                                                                                                                   | Month-on-Month                                                                                                                                                                                                                                                                                                                                                                                                                                       |                                                                                                                                                                                                                                                                                                                                                                                                                                                                                                                                                                                                          |                                                                                                                                                                                                                                                                                                                                                                                                                                                                                                                                                                                                     | Year-on-Year                                                                                                                                                                                                                                                                                                                                                                                                                                                                                                                                                                          |                                                                                                                                                                                                                                                                                                                                                                                                                                                                                                 |                                                                                                                                                                                                                                                                                                                                                                                                                                                                                                                                                                                             |
| ssertype    | Period                                                                                                                                       | 19.09.19                                                                                                                                                                                                                                       | 12.09.19                                                                                                                                                                                                                                        | Change                                                                                                                                                                                                                                                                                                                                                                                                            | Change                                                                                                                                                                                                                                                                                                                                                                                                                                                                            | 20.08.19                                                                                                                                                                                                                                                                                                                                                                                                                                             | Change                                                                                                                                                                                                                                                                                                                                                                                                                                                                                                                                                                                                   | Change                                                                                                                                                                                                                                                                                                                                                                                                                                                                                                                                                                                              | 18.09.18                                                                                                                                                                                                                                                                                                                                                                                                                                                                                                                                                                              | Change                                                                                                                                                                                                                                                                                                                                                                                                                                                                                          | Change                                                                                                                                                                                                                                                                                                                                                                                                                                                                                                                                                                                      |
| New ConTex* |                                                                                                                                              | 445                                                                                                                                                                                                                                            | 443                                                                                                                                                                                                                                             | 2                                                                                                                                                                                                                                                                                                                                                                                                                 | 🔶 0,5%                                                                                                                                                                                                                                                                                                                                                                                                                                                                            | 425                                                                                                                                                                                                                                                                                                                                                                                                                                                  | 20                                                                                                                                                                                                                                                                                                                                                                                                                                                                                                                                                                                                       | 1,7%                                                                                                                                                                                                                                                                                                                                                                                                                                                                                                                                                                                                | 486                                                                                                                                                                                                                                                                                                                                                                                                                                                                                                                                                                                   | -41                                                                                                                                                                                                                                                                                                                                                                                                                                                                                             | -8,4%                                                                                                                                                                                                                                                                                                                                                                                                                                                                                                                                                                                       |
| 1100 TEU    | 12 mos                                                                                                                                       | \$6.435                                                                                                                                                                                                                                        | \$6.447                                                                                                                                                                                                                                         | -\$12                                                                                                                                                                                                                                                                                                                                                                                                             | -0,2%                                                                                                                                                                                                                                                                                                                                                                                                                                                                             | \$6.464                                                                                                                                                                                                                                                                                                                                                                                                                                              | -\$29                                                                                                                                                                                                                                                                                                                                                                                                                                                                                                                                                                                                    | -0,4%                                                                                                                                                                                                                                                                                                                                                                                                                                                                                                                                                                                               | \$7.202                                                                                                                                                                                                                                                                                                                                                                                                                                                                                                                                                                               | -767                                                                                                                                                                                                                                                                                                                                                                                                                                                                                            | -10,6%                                                                                                                                                                                                                                                                                                                                                                                                                                                                                                                                                                                      |
| 1700 TEU    |                                                                                                                                              | \$8.706                                                                                                                                                                                                                                        | \$8.709                                                                                                                                                                                                                                         | -\$3                                                                                                                                                                                                                                                                                                                                                                                                              | ⇒ 0,0%                                                                                                                                                                                                                                                                                                                                                                                                                                                                            | \$8.622                                                                                                                                                                                                                                                                                                                                                                                                                                              | \$84                                                                                                                                                                                                                                                                                                                                                                                                                                                                                                                                                                                                     | 1,0%                                                                                                                                                                                                                                                                                                                                                                                                                                                                                                                                                                                                | \$10.031                                                                                                                                                                                                                                                                                                                                                                                                                                                                                                                                                                              | -1.325                                                                                                                                                                                                                                                                                                                                                                                                                                                                                          | -13,2%                                                                                                                                                                                                                                                                                                                                                                                                                                                                                                                                                                                      |
| 2500 TEU    | - 24 mos                                                                                                                                     | \$10.446                                                                                                                                                                                                                                       | \$10.402                                                                                                                                                                                                                                        | \$44                                                                                                                                                                                                                                                                                                                                                                                                              | 🔶 0,4%                                                                                                                                                                                                                                                                                                                                                                                                                                                                            | \$9.999                                                                                                                                                                                                                                                                                                                                                                                                                                              | \$447                                                                                                                                                                                                                                                                                                                                                                                                                                                                                                                                                                                                    | <b>1</b> 4,5%                                                                                                                                                                                                                                                                                                                                                                                                                                                                                                                                                                                       | \$12.001                                                                                                                                                                                                                                                                                                                                                                                                                                                                                                                                                                              | -1.555                                                                                                                                                                                                                                                                                                                                                                                                                                                                                          | -13,0%                                                                                                                                                                                                                                                                                                                                                                                                                                                                                                                                                                                      |
| 2700 TEU    |                                                                                                                                              | \$11.109                                                                                                                                                                                                                                       | \$11.018                                                                                                                                                                                                                                        | \$91                                                                                                                                                                                                                                                                                                                                                                                                              | 0,8%                                                                                                                                                                                                                                                                                                                                                                                                                                                                              | \$10.377                                                                                                                                                                                                                                                                                                                                                                                                                                             | \$732                                                                                                                                                                                                                                                                                                                                                                                                                                                                                                                                                                                                    | 7,1%                                                                                                                                                                                                                                                                                                                                                                                                                                                                                                                                                                                                | \$12.192                                                                                                                                                                                                                                                                                                                                                                                                                                                                                                                                                                              | -1.083                                                                                                                                                                                                                                                                                                                                                                                                                                                                                          | -8,9%                                                                                                                                                                                                                                                                                                                                                                                                                                                                                                                                                                                       |
| 3500 TEU    |                                                                                                                                              | \$11.894                                                                                                                                                                                                                                       | \$11.708                                                                                                                                                                                                                                        | \$186                                                                                                                                                                                                                                                                                                                                                                                                             | 💛 1,6%                                                                                                                                                                                                                                                                                                                                                                                                                                                                            | \$10.704                                                                                                                                                                                                                                                                                                                                                                                                                                             | \$1.190                                                                                                                                                                                                                                                                                                                                                                                                                                                                                                                                                                                                  | 11,1%                                                                                                                                                                                                                                                                                                                                                                                                                                                                                                                                                                                               | \$12.704                                                                                                                                                                                                                                                                                                                                                                                                                                                                                                                                                                              | -810                                                                                                                                                                                                                                                                                                                                                                                                                                                                                            | -6,4%                                                                                                                                                                                                                                                                                                                                                                                                                                                                                                                                                                                       |
| 4250 TEU    |                                                                                                                                              | \$14.832                                                                                                                                                                                                                                       | \$14.685                                                                                                                                                                                                                                        | \$147                                                                                                                                                                                                                                                                                                                                                                                                             | 7 1,0%                                                                                                                                                                                                                                                                                                                                                                                                                                                                            | \$13.785                                                                                                                                                                                                                                                                                                                                                                                                                                             | \$1.047                                                                                                                                                                                                                                                                                                                                                                                                                                                                                                                                                                                                  | 1,6%                                                                                                                                                                                                                                                                                                                                                                                                                                                                                                                                                                                                | \$13.246                                                                                                                                                                                                                                                                                                                                                                                                                                                                                                                                                                              | 1.586                                                                                                                                                                                                                                                                                                                                                                                                                                                                                           | 12,0%                                                                                                                                                                                                                                                                                                                                                                                                                                                                                                                                                                                       |
| 2500 TEU    | - 12 mos                                                                                                                                     | \$9.629                                                                                                                                                                                                                                        | \$9.545                                                                                                                                                                                                                                         | \$84                                                                                                                                                                                                                                                                                                                                                                                                              | 🔶 0,9%                                                                                                                                                                                                                                                                                                                                                                                                                                                                            | \$9.080                                                                                                                                                                                                                                                                                                                                                                                                                                              | \$549                                                                                                                                                                                                                                                                                                                                                                                                                                                                                                                                                                                                    | 1 6,0%                                                                                                                                                                                                                                                                                                                                                                                                                                                                                                                                                                                              | \$11.139                                                                                                                                                                                                                                                                                                                                                                                                                                                                                                                                                                              | -1.510                                                                                                                                                                                                                                                                                                                                                                                                                                                                                          | -13,6%                                                                                                                                                                                                                                                                                                                                                                                                                                                                                                                                                                                      |
| 2700 TEU    |                                                                                                                                              | \$10.443                                                                                                                                                                                                                                       | \$10.289                                                                                                                                                                                                                                        | \$154                                                                                                                                                                                                                                                                                                                                                                                                             |                                                                                                                                                                                                                                                                                                                                                                                                                                                                                   | \$9.541                                                                                                                                                                                                                                                                                                                                                                                                                                              | \$902                                                                                                                                                                                                                                                                                                                                                                                                                                                                                                                                                                                                    | 1 9,5%                                                                                                                                                                                                                                                                                                                                                                                                                                                                                                                                                                                              | \$11.318                                                                                                                                                                                                                                                                                                                                                                                                                                                                                                                                                                              | -875                                                                                                                                                                                                                                                                                                                                                                                                                                                                                            | -7,7%                                                                                                                                                                                                                                                                                                                                                                                                                                                                                                                                                                                       |
| 3500 TEU    |                                                                                                                                              | \$11.340                                                                                                                                                                                                                                       | \$11.177                                                                                                                                                                                                                                        | \$163                                                                                                                                                                                                                                                                                                                                                                                                             | 7 1,5%                                                                                                                                                                                                                                                                                                                                                                                                                                                                            | \$9.881                                                                                                                                                                                                                                                                                                                                                                                                                                              | \$1.459                                                                                                                                                                                                                                                                                                                                                                                                                                                                                                                                                                                                  | 14,8%                                                                                                                                                                                                                                                                                                                                                                                                                                                                                                                                                                                               | \$11.689                                                                                                                                                                                                                                                                                                                                                                                                                                                                                                                                                                              | -349                                                                                                                                                                                                                                                                                                                                                                                                                                                                                            | -3,0%                                                                                                                                                                                                                                                                                                                                                                                                                                                                                                                                                                                       |
| 4250 TEU    |                                                                                                                                              | \$14.686                                                                                                                                                                                                                                       | \$14.569                                                                                                                                                                                                                                        | \$117                                                                                                                                                                                                                                                                                                                                                                                                             | 0,8%                                                                                                                                                                                                                                                                                                                                                                                                                                                                              | \$13.135                                                                                                                                                                                                                                                                                                                                                                                                                                             | \$1.551                                                                                                                                                                                                                                                                                                                                                                                                                                                                                                                                                                                                  | 11,8%                                                                                                                                                                                                                                                                                                                                                                                                                                                                                                                                                                                               | \$12.291                                                                                                                                                                                                                                                                                                                                                                                                                                                                                                                                                                              | 2.395                                                                                                                                                                                                                                                                                                                                                                                                                                                                                           | 19,5%                                                                                                                                                                                                                                                                                                                                                                                                                                                                                                                                                                                       |
|             | 1100 TEU   1700 TEU   2500 TEU   2700 TEU   3500 TEU   4250 TEU   2500 TEU   2700 TEU   3500 TEU   2500 TEU   2500 TEU   2500 TEU   2500 TEU | Period   New ConTex*   1100 TEU   1700 TEU   2500 TEU   2700 TEU   3500 TEU   2500 TEU   2200 TEU   2500 TEU   3500 TEU   12 mos | Period 19.09.19   New ConTex* 445   1100 TEU 12 mos   1700 TEU \$\$6.435   1700 TEU 12 mos   2500 TEU \$\$10.446   2700 TEU 24 mos   3500 TEU \$\$11.894   4250 TEU \$\$14.832   2500 TEU \$\$9.629   2700 TEU 12 mos   \$\$10.443   \$\$11.340 | Period 19.09.19 12.09.19   New ConTex* 445 443   1100 TEU 12 mos \$6.435 \$6.447   1700 TEU 12 mos \$8.706 \$8.709   2500 TEU 24 mos \$11.09 \$11.018   3500 TEU 24 mos \$11.894 \$11.708   4250 TEU \$9.629 \$9.545 \$10.483   2500 TEU 12 mos \$10.443 \$10.289   3500 TEU 24 mos \$14.832 \$14.685   2500 TEU \$12.89 \$9.545 \$10.443   3500 TEU 12 mos \$10.443 \$10.289   3500 TEU 12 mos \$11.340 \$11.177 | Period 19.09.19 12.09.19 Change   New ConTex* 445 443 2   1100 TEU 12 mos \$6.435 \$6.447 -\$12   1700 TEU 12 mos \$8.706 \$8.709 -\$3   2500 TEU 24 mos \$11.09 \$11.018 \$91   3500 TEU 24 mos \$11.894 \$11.708 \$186   4250 TEU 24 mos \$14.832 \$14.685 \$147   2500 TEU 24 mos \$11.894 \$11.708 \$186   4250 TEU 24 mos \$14.832 \$14.685 \$147   2500 TEU 12 mos \$9.629 \$9.545 \$84   2700 TEU 12 mos \$10.443 \$10.289 \$154   3500 TEU 12 mos \$11.340 \$11.177 \$163 | Ssel type Period 19.09.19 12.09.19 Change Change   New ConTex* 445 443 2 0,5%   1100 TEU 12 mos \$6.435 \$6.447 -\$12 -0,2%   1700 TEU 12 mos \$8.706 \$8.709 -\$3 0,0%   2500 TEU 24 mos \$11.046 \$10.402 \$44 0,4%   2700 TEU 24 mos \$11.09 \$11.018 \$91 0,8%   3500 TEU 24 mos \$14.832 \$14.685 \$147 1,0%   2500 TEU \$9.629 \$9.545 \$84 0,9%   2500 TEU 12 mos \$10.443 \$10.289 \$154 1,5%   3500 TEU 12 mos \$10.443 \$10.289 \$154 1,5% | Ssel type Period 19.09.19 12.09.19 Change Change 20.08.19   New ConTex* 445 443 2 > 0,5% 425   1100 TEU 12 mos \$6.435 \$6.447 -\$12 > -0,2% \$6.464   1700 TEU 12 mos \$8.706 \$8.709 -\$3 > 0,0% \$8.622   2500 TEU 24 mos \$10.446 \$10.402 \$44 > 0,4% \$9.999   2700 TEU 24 mos \$11.09 \$11.018 \$91 > 0,8% \$10.377   3500 TEU 24 mos \$11.894 \$11.708 \$186 ↓ 1,6% \$10.704   4250 TEU \$14.832 \$14.685 \$147 ↓ 0,0% \$13.785   2500 TEU \$9.629 \$9.545 \$84 > 0,9% \$9.080   2700 TEU 12 mos \$10.443 \$10.289 \$154 ↓ 1,5% \$9.541   3500 TEU 12 mos \$11.340 \$11.177 \$163 ↓ 1,5% \$9.881 | Period 19.09.19 12.09.19 Change Change 20.08.19 Change   New ConTex* 445 443 2 0,5% 425 20   1100 TEU 12 mos \$6.435 \$6.447 -512 -0.2% \$6.464 -\$29   1700 TEU 12 mos \$8.706 \$8.709 -\$3 0,0% \$8.622 \$84   2500 TEU 24 mos \$10.446 \$10.402 \$44 0,4% \$9.999 \$447   2700 TEU 24 mos \$11.09 \$11.018 \$91 0,8% \$10.377 \$732   3500 TEU 24 mos \$11.894 \$11.708 \$186 1,6% \$10.704 \$1.190   4250 TEU \$14.832 \$14.685 \$147 1,0% \$13.785 \$1.047   2500 TEU \$12 mos \$9.629 \$9.545 \$84 0,9% \$9.080 \$549   2700 TEU 12 mos \$10.443 \$10.289 \$154 1,5% \$9.541 \$902   3500 TEU | Ssel type Period 19.09.19 12.09.19 Change Change 20.08.19 Change Change   New ConTex* 445 443 2 0,5% 425 20 ↑ 4,7%   1100 TEU 12 mos \$6.435 \$6.447 -\$12 0,5% 425 20 ↑ 4,7%   1700 TEU 12 mos \$6.435 \$6.447 -\$12 0,0% \$8.622 \$84 0,4%   2500 TEU \$8.706 \$8.709 -\$3 0,0% \$8.622 \$84 1,0%   2500 TEU \$11.046 \$10.402 \$44 0,4% \$9.999 \$447 \$4,5%   2700 TEU \$11.109 \$11.018 \$91 0,8% \$10.377 \$732 7,1%   3500 TEU \$11.894 \$11.708 \$186 1,6% \$10.704 \$1.190 11,1%   4250 TEU \$9.629 \$9.545 \$84 0,9% \$9.080 \$549 6,0%   2500 TEU 12 mos \$10.443 \$10.289 | Ssel type Period 19.09.19 12.09.19 Change Change Change Change Anne < | Ssel type Period 19.09.19 12.09.19 Change Change 20.08.19 Change Change 18.09.18 Change   New ConTex* 445 443 2 0,5% 425 20 ↑ 4,7% 486 -41   1100 TEU 12 mos \$6.435 \$6.447 -512 -0,2% \$6.464 -529 -0,4% \$7.202 -767   1700 TEU 12 mos \$8.706 \$8.709 -53 0,0% \$8.622 \$84 -1,0% \$10.031 -1.325   2500 TEU 24 mos \$10.446 \$10.402 \$44 0,4% \$9.999 \$447 4,5% \$12.001 -1.555   2700 TEU 24 mos \$11.018 \$91 0,8% \$10.377 \$732 7,1% \$12.012 -1.083   3500 TEU 24 mos \$11.894 \$11.018 \$91 0,8% \$10.377 \$732 7,1% \$12.102 -1.083   3500 TEU 24 mos \$11.894 \$11.018 \$147 |